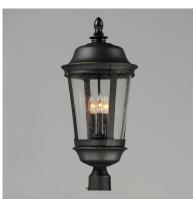

### PRODUCT DESCRIPTION

Maxim Lighting's Dover VX Collection is made with Vivex, a material twice the strength of resin, is non-corrosive, UV resistant and backed with a 5-Year Limited Warranty. Dover VX features our Bronze finish and Seedy glass.

## GLASS

Seedy CD

### MATERIAL

Vivex Resin Composite, Glass