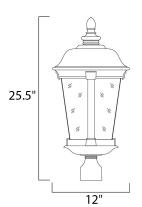

#### **MEASUREMENTS**

DIMENSION : 12" L x 12" W x 25.5" H

HANGING WEIGHT : 8.36 lb