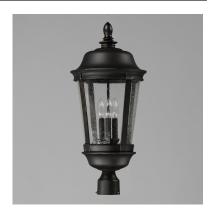

### PRODUCT DESCRIPTION

Maxim Lighting's Dover VX Collection is made with Vivex, a material twice the strength of resin, is non-corrosive, UV resistant and backed with a 5-Year Limited Warranty. Dover VX features our Bronze finish and Seedy glass.

## GLASS

Seedy CD

### MATERIAL

Vivex Resin Composite, Glass