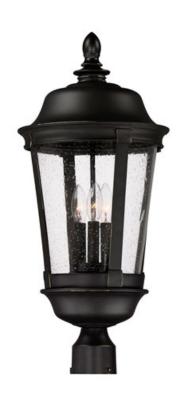

### PRODUCT DESCRIPTION

Maxim Lighting's Dover VX Collection is made with Vivex, a material twice the strength of resin, is non-corrosive, UV resistant and backed with a 5-Year Limited Warranty. Dover VX features our Bronze finish and Seedy glass.

## GLASS

Seedy CD

### MATERIAL

Vivex Resin Composite, Glass